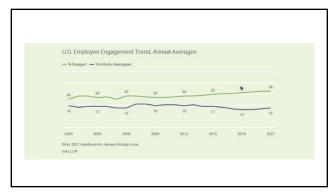

# Gallup Q<sup>12®</sup>

- 1. I know what is expected of me at work
- 2. I have the materials and equipment I need to do my work right
- 3. At work, I have the opportunity to do what I do best every day
- 4. In the last 7 days, I have received recognition or praise for doing good work
- 5. My supervisor, or someone at work, seems to care about me as a person
- 6. There is someone at work who encourages my development
- 7. At work, my opinions seem to count
- 8. The mission or purpose of my company makes me feel my job is important  $% \left( 1\right) =\left( 1\right) \left( 1\right)$
- 9. My associates or fellow employees are committed to doing quality work
- 10.I have a best friend at work
- 11.In the last 6 months, someone at work has talked to me about my progress
- 12.This last year, I have had opportunities at work to learn and grow